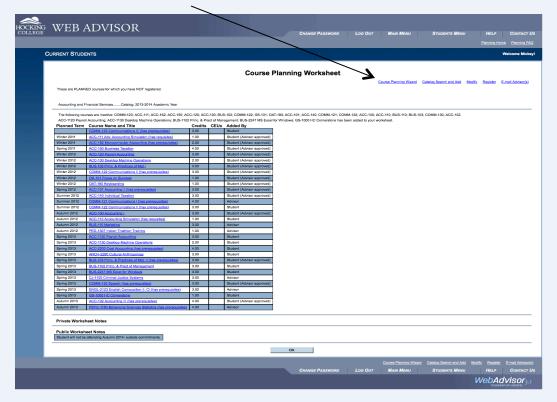

## 1. Choose <u>Course Planning Wizard</u>

| OCKING WEB ADVISOR                                                                                                                                                                                                                                                                                                                                                                                                                                                                                                                                                                                                                                                                                                                                                                                                                                                                                                                   | CHANGE PASSWORD LOG OUT MAIN MENU STUDENTS MENU CONTACT US                                                                                                                                                                                                                                                                                                                                                                                                                                                                                                                                                |
|--------------------------------------------------------------------------------------------------------------------------------------------------------------------------------------------------------------------------------------------------------------------------------------------------------------------------------------------------------------------------------------------------------------------------------------------------------------------------------------------------------------------------------------------------------------------------------------------------------------------------------------------------------------------------------------------------------------------------------------------------------------------------------------------------------------------------------------------------------------------------------------------------------------------------------------|-----------------------------------------------------------------------------------------------------------------------------------------------------------------------------------------------------------------------------------------------------------------------------------------------------------------------------------------------------------------------------------------------------------------------------------------------------------------------------------------------------------------------------------------------------------------------------------------------------------|
| CURRENT STUDENTS                                                                                                                                                                                                                                                                                                                                                                                                                                                                                                                                                                                                                                                                                                                                                                                                                                                                                                                     | Welcome Mickey!                                                                                                                                                                                                                                                                                                                                                                                                                                                                                                                                                                                           |
| Plan Courses         New Worksheet         Review your planned courses.         Anning Wizard         Dome Planning Wizard         This wizard uses your program evaluation to help plan the courses you need to complete your program.         Create/Add to Worksheet         Create a worksheet or add to an existing worksheet by searching the catalog using your own criteria.         Modify Worksheet         Remove courses, change the terms or credits of courses on your worksheet, or make notes.         Pogram Evaluation         Gate a report evaluating the progress you've made towards completing your program requirements, or evaluate a program you are considering.         Register for selected courses on your Course Worksheet.         EMail Advisor(s)         Request feedback from your advisor(s).         Adjor-approved Ed Plan         Work by Subdic Educational Plan approved by your advisor. | Course Planning FAQs         What is a Course Planning Worksheet?         What's the difference between a Course Planning Worksheet and         a Student Educational Plan?         How does the course planning wizard work?         What if I have more than one program?         How does the Program Evaluation work?         Can I search the course catalog?         I know the course catalog?         I know the courses on my worksheet that I didn't plan?         Do courses for which I'm registered show on my worksheet?         How can I get additional help to use these planning tools? |
| ОК                                                                                                                                                                                                                                                                                                                                                                                                                                                                                                                                                                                                                                                                                                                                                                                                                                                                                                                                   |                                                                                                                                                                                                                                                                                                                                                                                                                                                                                                                                                                                                           |
|                                                                                                                                                                                                                                                                                                                                                                                                                                                                                                                                                                                                                                                                                                                                                                                                                                                                                                                                      | Change Password Log Out Main Menu Students Menu C                                                                                                                                                                                                                                                                                                                                                                                                                                                                                                                                                         |
|                                                                                                                                                                                                                                                                                                                                                                                                                                                                                                                                                                                                                                                                                                                                                                                                                                                                                                                                      | WebAdvi                                                                                                                                                                                                                                                                                                                                                                                                                                                                                                                                                                                                   |